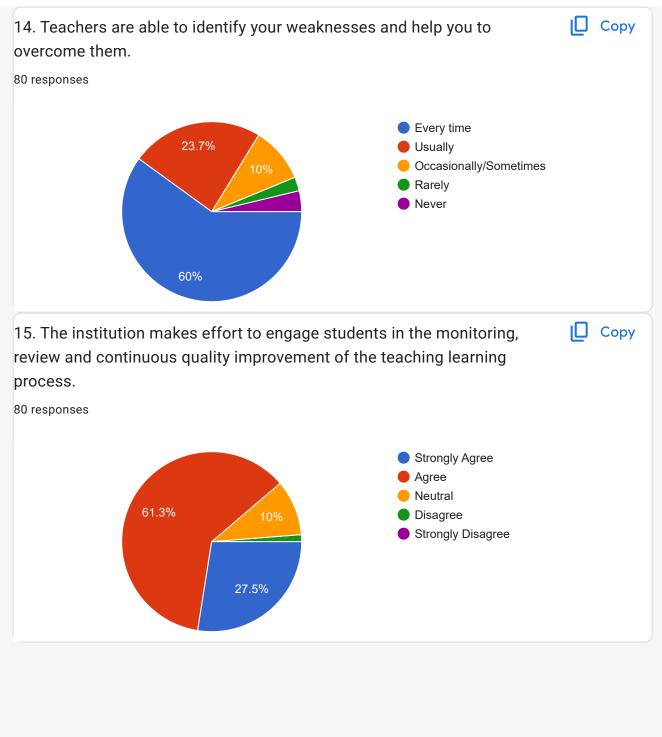

|            |   |
| 7876723070  |            |   |
| 8351028235  |            |   |
| 6230247606  |            |   |
| 9882171303  |            |   |
| 9418555522  |            |   |
| 7876647120  |            |   |
| 7807683199  |            |   |
| 8894295821  |            |   |
| 9816403920  |            |   |
| 08580888121 |            |   |
| 7807889926  |            |   |
| 7807890214  |            |   |
| 9805817647  |            |   |
|             |            |   |

| 9418083714    |
|---------------|
| 7876818282    |
| 9805116114    |
| 07876798489   |
| 8219599587    |
| 9015266230    |
| +919805236204 |
| 9805183125    |
| 8477058085    |
| 8580672996    |
| 8628894611    |
| 8219068005    |
| 8627030027    |
| 7876845458    |
| 7650010088    |
| 7018978401    |

















| 21. Students observations/suggestions to improve the overall teaching – learning experience in your institution<br>54 responses                                                                                                                                                           |  |
|-------------------------------------------------------------------------------------------------------------------------------------------------------------------------------------------------------------------------------------------------------------------------------------------|--|
| Nothing