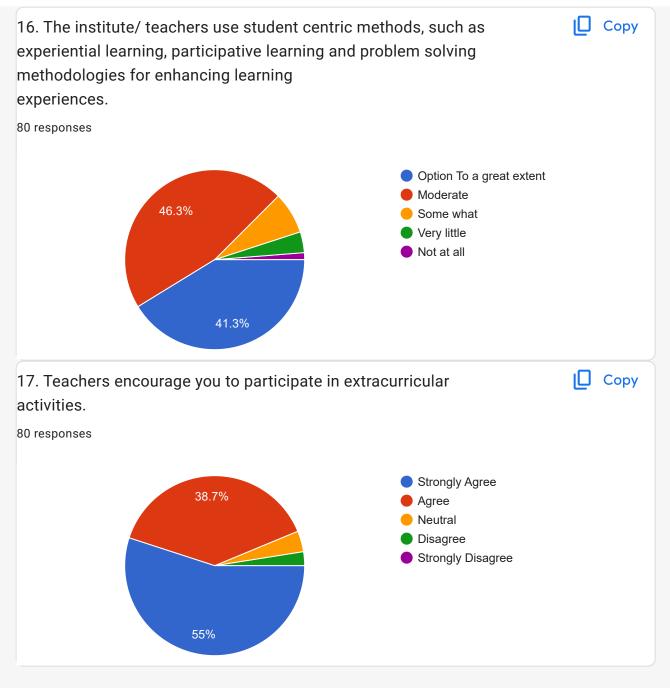

|   |
| 7876723070  |            |   |
| 8351028235  |            |   |
| 6230247606  |            |   |
| 9882171303  |            |   |
| 9418555522  |            |   |
| 7876647120  |            |   |
| 7807683199  |            |   |
| 8894295821  |            |   |
| 9816403920  |            |   |
| 08580888121 |            |   |
| 7807889926  |            |   |
| 7807890214  |            |   |
| 9805817647  |            |   |
|             |            |   |

| 9418083714    |
|---------------|
| 7876818282    |
| 9805116114    |
| 07876798489   |
| 8219599587    |
| 9015266230    |
| +919805236204 |
| 9805183125    |
| 8477058085    |
| 8580672996    |
| 8628894611    |
| 8219068005    |
| 8627030027    |
| 7876845458    |
| 7650010088    |
| 7018978401    |

















| 21. Students observations/suggestions to improve the overall teaching – learning experience in your institution<br>54 responses                                                                                                                                                           |  |
|-------------------------------------------------------------------------------------------------------------------------------------------------------------------------------------------------------------------------------------------------------------------------------------------|--|
| Nothing