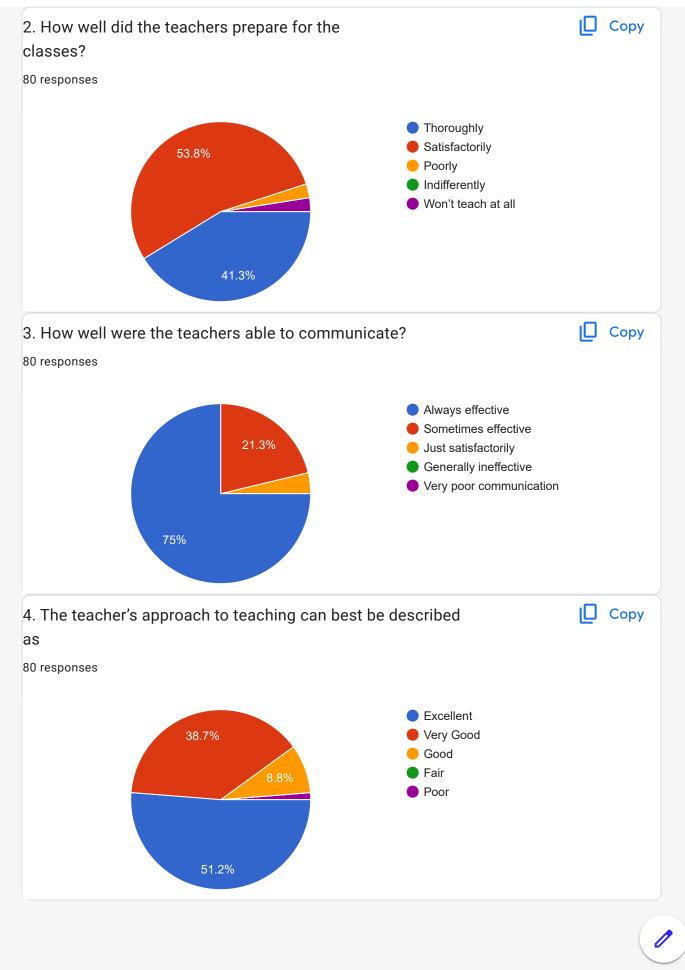

8808848  |            |   |
| 7876723070  |            |   |
| 8351028235  |            |   |
| 6230247606  |            |   |
| 9882171303  |            |   |
| 9418555522  |            |   |
| 7876647120  |            |   |
| 7807683199  |            |   |
| 8894295821  |            |   |
| 9816403920  |            |   |
| 08580888121 |            |   |
| 7807889926  |            |   |
| 7807890214  |            |   |
| 9805817647  |            |   |
|             |            |   |

| 9418083714    |
|---------------|
| 7876818282    |
| 9805116114    |
| 07876798489   |
| 8219599587    |
| 9015266230    |
| +919805236204 |
| 9805183125    |
| 8477058085    |
| 8580672996    |
| 8628894611    |
| 8219068005    |
| 8627030027    |
| 7876845458    |
| 7650010088    |
| 7018978401    |

















| 21. Students observations/suggestions to improve the overall teaching – learning experience in your institution<br>54 responses                                                                                                                                                           |  |
|-------------------------------------------------------------------------------------------------------------------------------------------------------------------------------------------------------------------------------------------------------------------------------------------|--|
| Nothing