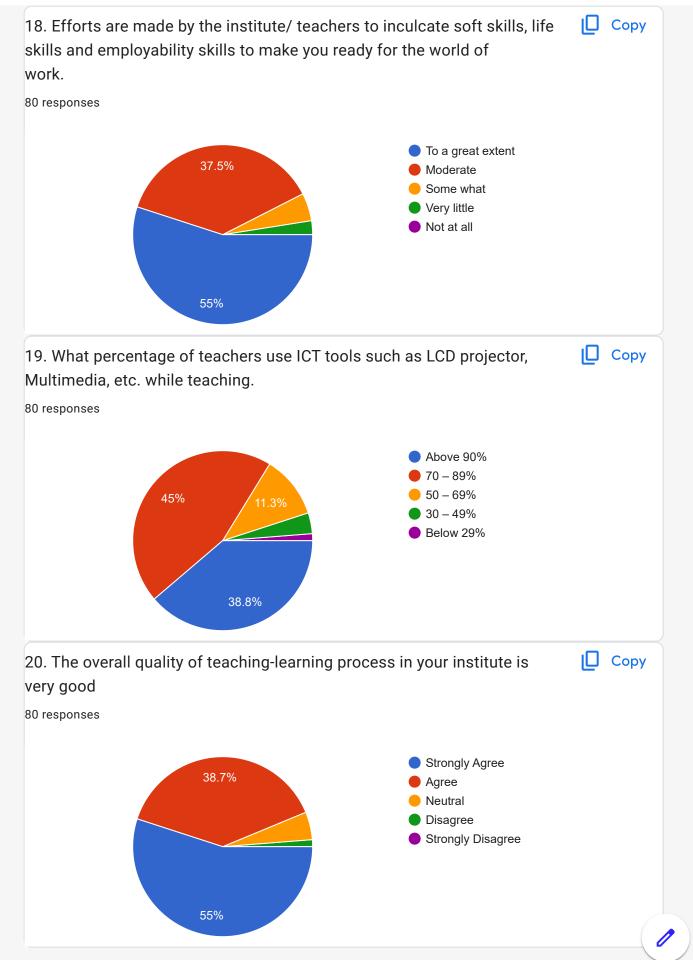

|   |
| 7876723070  |            |   |
| 8351028235  |            |   |
| 6230247606  |            |   |
| 9882171303  |            |   |
| 9418555522  |            |   |
| 7876647120  |            |   |
| 7807683199  |            |   |
| 8894295821  |            |   |
| 9816403920  |            |   |
| 08580888121 |            |   |
| 7807889926  |            |   |
| 7807890214  |            |   |
| 9805817647  |            |   |
|             |            |   |

| 9418083714    |
|---------------|
| 7876818282    |
| 9805116114    |
| 07876798489   |
| 8219599587    |
| 9015266230    |
| +919805236204 |
| 9805183125    |
| 8477058085    |
| 8580672996    |
| 8628894611    |
| 8219068005    |
| 8627030027    |
| 7876845458    |
| 7650010088    |
| 7018978401    |

















| 21. Students observations/suggestions to improve the overall teaching – learning experience in your institution<br>54 responses                                                                                                                                                           |  |
|-------------------------------------------------------------------------------------------------------------------------------------------------------------------------------------------------------------------------------------------------------------------------------------------|--|
| Nothing