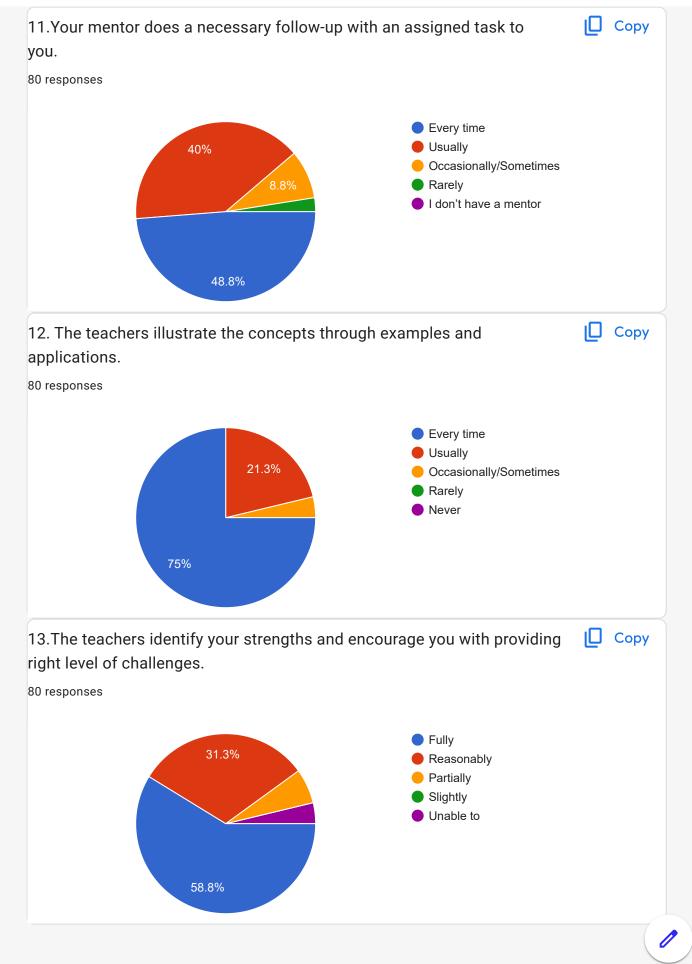

8  |            |   |
| 7876723070  |            |   |
| 8351028235  |            |   |
| 6230247606  |            |   |
| 9882171303  |            |   |
| 9418555522  |            |   |
| 7876647120  |            |   |
| 7807683199  |            |   |
| 8894295821  |            |   |
| 9816403920  |            |   |
| 08580888121 |            |   |
| 7807889926  |            |   |
| 7807890214  |            |   |
| 9805817647  |            |   |
|             |            |   |

| 9418083714    |
|---------------|
| 7876818282    |
| 9805116114    |
| 07876798489   |
| 8219599587    |
| 9015266230    |
| +919805236204 |
| 9805183125    |
| 8477058085    |
| 8580672996    |
| 8628894611    |
| 8219068005    |
| 8627030027    |
| 7876845458    |
| 7650010088    |
| 7018978401    |

















| 21. Students observations/suggestions to improve the overall teaching – learning experience in your institution<br>54 responses                                                                                                                                                           |  |
|-------------------------------------------------------------------------------------------------------------------------------------------------------------------------------------------------------------------------------------------------------------------------------------------|--|
| Nothing