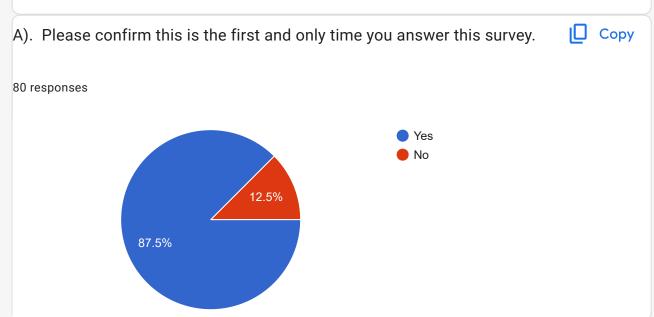

## National Assessment And Accreditation Council (NAAC) Student Satisfaction Survey(2022-23)

80 responses

**Publish analytics** 



| <ul><li>B). Name of the student</li><li>80 responses</li></ul> |  |
|----------------------------------------------------------------|--|
| Shalu                                                          |  |
| Shivam chauhan                                                 |  |
| Ayush                                                          |  |
| Sanjay                                                         |  |
| Dhiraj                                                         |  |
| Shavik                                                         |  |
| Anita                                                          |  |
| Vatsal Sharma                                                  |  |
| Raghav Mehta                                                   |  |
| Hemant Masta