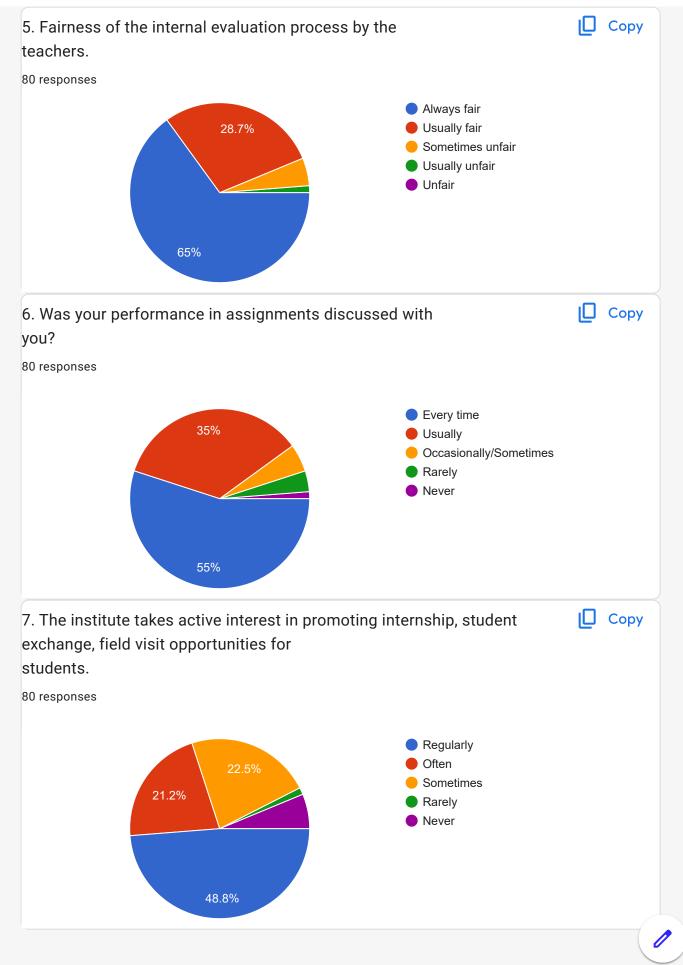

08848  |            |   |
| 7876723070  |            |   |
| 8351028235  |            |   |
| 6230247606  |            |   |
| 9882171303  |            |   |
| 9418555522  |            |   |
| 7876647120  |            |   |
| 7807683199  |            |   |
| 8894295821  |            |   |
| 9816403920  |            |   |
| 08580888121 |            |   |
| 7807889926  |            |   |
| 7807890214  |            |   |
| 9805817647  |            |   |
|             |            |   |

| 9418083714    |
|---------------|
| 7876818282    |
| 9805116114    |
| 07876798489   |
| 8219599587    |
| 9015266230    |
| +919805236204 |
| 9805183125    |
| 8477058085    |
| 8580672996    |
| 8628894611    |
| 8219068005    |
| 8627030027    |
| 7876845458    |
| 7650010088    |
| 7018978401    |

















| 21. Students observations/suggestions to improve the overall teaching – learning experience in your institution<br>54 responses                                                                                                                                                           |  |
|-------------------------------------------------------------------------------------------------------------------------------------------------------------------------------------------------------------------------------------------------------------------------------------------|--|
| Nothing