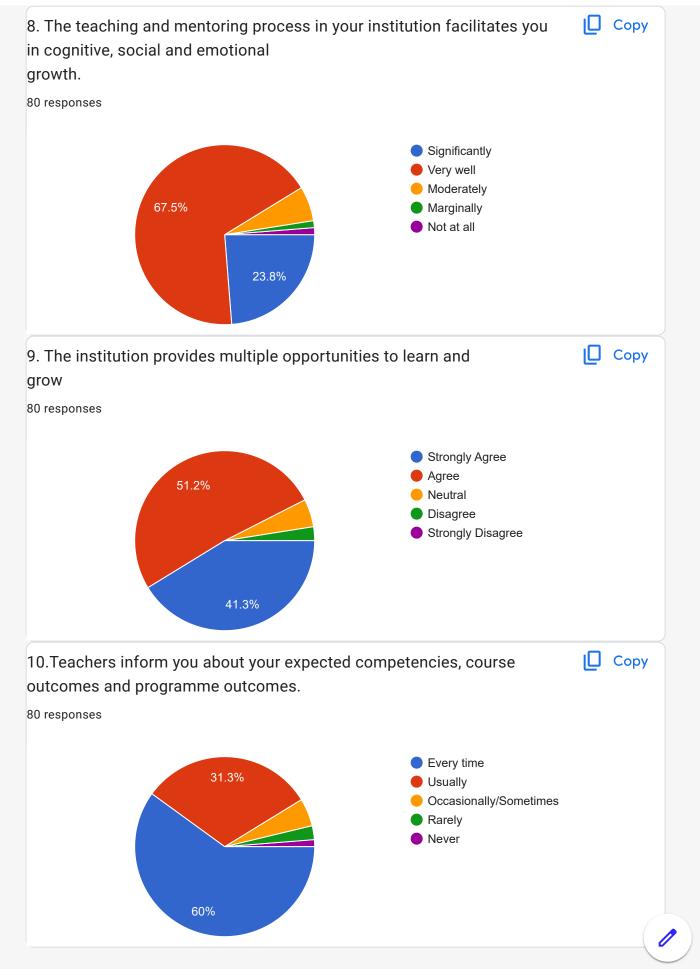

848  |            |   |
| 7876723070  |            |   |
| 8351028235  |            |   |
| 6230247606  |            |   |
| 9882171303  |            |   |
| 9418555522  |            |   |
| 7876647120  |            |   |
| 7807683199  |            |   |
| 8894295821  |            |   |
| 9816403920  |            |   |
| 08580888121 |            |   |
| 7807889926  |            |   |
| 7807890214  |            |   |
| 9805817647  |            |   |
|             |            |   |

| 9418083714    |
|---------------|
| 7876818282    |
| 9805116114    |
| 07876798489   |
| 8219599587    |
| 9015266230    |
| +919805236204 |
| 9805183125    |
| 8477058085    |
| 8580672996    |
| 8628894611    |
| 8219068005    |
| 8627030027    |
| 7876845458    |
| 7650010088    |
| 7018978401    |

















| 21. Students observations/suggestions to improve the overall teaching – learning experience in your institution<br>54 responses                                                                                                                                                           |  |
|-------------------------------------------------------------------------------------------------------------------------------------------------------------------------------------------------------------------------------------------------------------------------------------------|--|
| Nothing