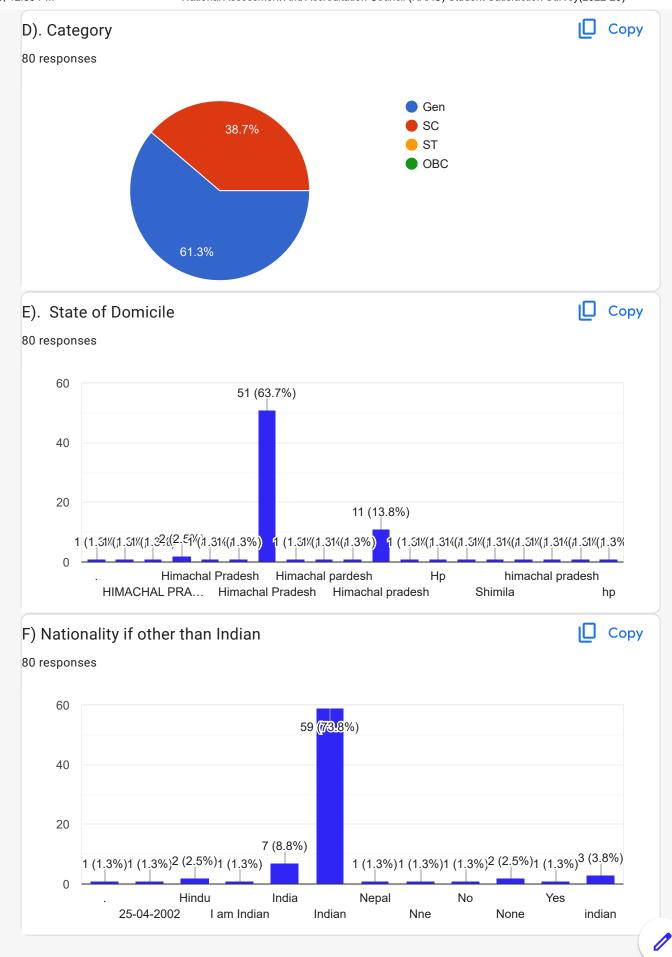

|                   |
| Pradyumn                   |                                  |                                                           |                   |
| Namya Sharma               |                                  |                                                           |                   |
| C). Gender<br>80 responses |                                  |                                                           | 🗋 Сору            |
|                            | 45%                              | <ul><li>Female</li><li>Male</li><li>Transgender</li></ul> |                   |
|                            |                                  |                                                           |                   |



## G) Email ID

80 responses

riyamanaan26@gmail.com

sc8900258@gmail. Com

ayushlalta0422@gmail.com

bholtasanjay@gmail.com

dhaletadk245@gmail.com

shavikachal27@gmail.com

justaanita30@185

foreveevrds07@gmail.com

raghavmehta749@gmail.com

hemantmasta77@gmail.com

Mantaupasna@gmail.com

ybamit3@gmail.com

tejasvinisingh23@gmail.com

duggalprince962@gmail.com

ritik8580647760@gmail.com

dikshabhushan019@gmail.com

manisharanta2@gmail.com

chauhanmannat2128@gmail.com

pahariolny@gmail.com

ankitdholta@gmail.com

| mbroata@gmail.com              |  |
|--------------------------------|--|
| salonikesta15@gmail.com        |  |
| sharmahimanshu40127@gmail.com  |  |
| namtasushant3@gmail.com        |  |
| yogeshwarbijta@gmail.com       |  |
| aasthafriwanta20@gmail.com     |  |
| mridulstet