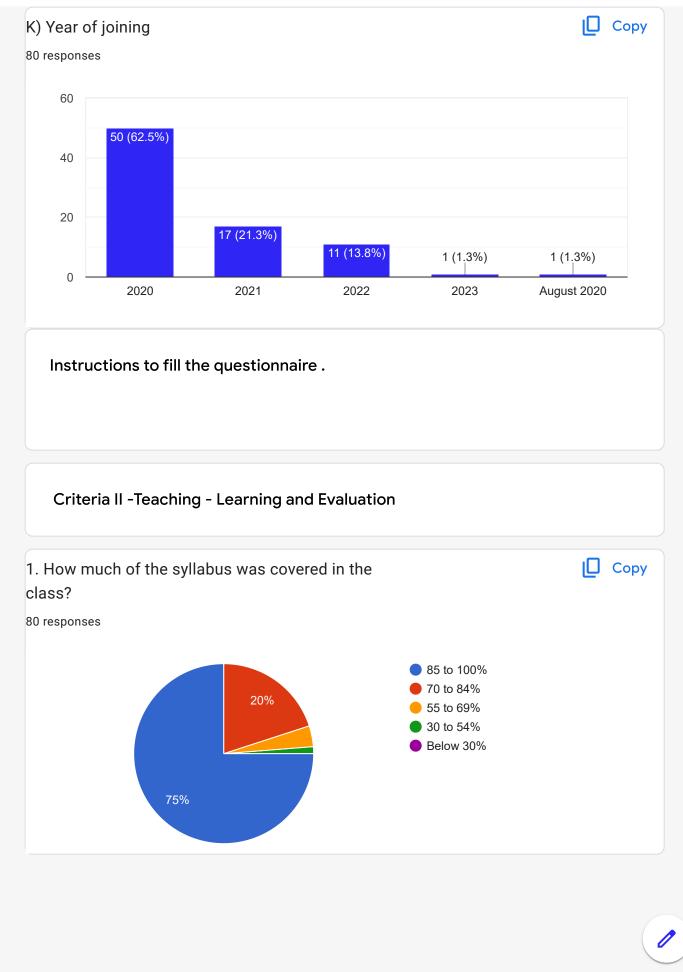

278808848  |            |   |
| 7876723070  |            |   |
| 8351028235  |            |   |
| 6230247606  |            |   |
| 9882171303  |            |   |
| 9418555522  |            |   |
| 7876647120  |            |   |
| 7807683199  |            |   |
| 8894295821  |            |   |
| 9816403920  |            |   |
| 08580888121 |            |   |
| 7807889926  |            |   |
| 7807890214  |            |   |
| 9805817647  |            |   |
|             |            |   |

| 9418083714    |
|---------------|
| 7876818282    |
| 9805116114    |
| 07876798489   |
| 8219599587    |
| 9015266230    |
| +919805236204 |
| 9805183125    |
| 8477058085    |
| 8580672996    |
| 8628894611    |
| 8219068005    |
| 8627030027    |
| 7876845458    |
| 7650010088    |
| 7018978401    |

















| 21. Students observations/suggestions to improve the overall teaching – learning experience in your institution<br>54 responses                                                                                                                                                           |  |
|-------------------------------------------------------------------------------------------------------------------------------------------------------------------------------------------------------------------------------------------------------------------------------------------|--|
| Nothing